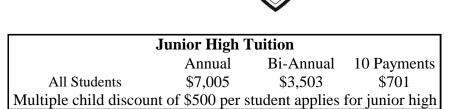

| 10 Payments |  |  |
| One Child          | \$6,695  | \$3,348          | \$670       |  |  |
| Two Children       | \$12,360 | \$6,180          | \$1,236     |  |  |
| Three Children     | \$16,995 | \$8,498          | \$1,700     |  |  |
| Four Children      | \$20,600 | \$10,300         | \$2,060     |  |  |
| Five Children      | \$22,145 | \$11,073         | \$2,215     |  |  |

Application fee: \$50 Registration fee: \$100 per child; cap at \$250 per family

\*\*\*Timely completion of registration is critical. Families who do not complete re-registration are subject to late fees\*\*\*

Academic materials fee: Garden - \$125 **PER CHILD** Elementary School Grades 1st - 8th Grade - \$225 High School Grades 9th - 12th - \$325

Option: Pay by June 1st or roll into monthly installment



ROYALACA

| High School Tuition                                    |         |           |             |  |  |
|--------------------------------------------------------|---------|-----------|-------------|--|--|
|                                                        | Annual  | Bi-Annual | 10 Payments |  |  |
| All Students                                           | \$8,755 | \$4,378   | \$876       |  |  |
| Multiple child discount does not apply for high school |         |           |             |  |  |

Fees

Due: Receipt of application Due: February 3rd

Family Fundraising Commitment: The fundraising commitment is \$650 per family. Families can opt to pay the \$650 instead of fundraising.